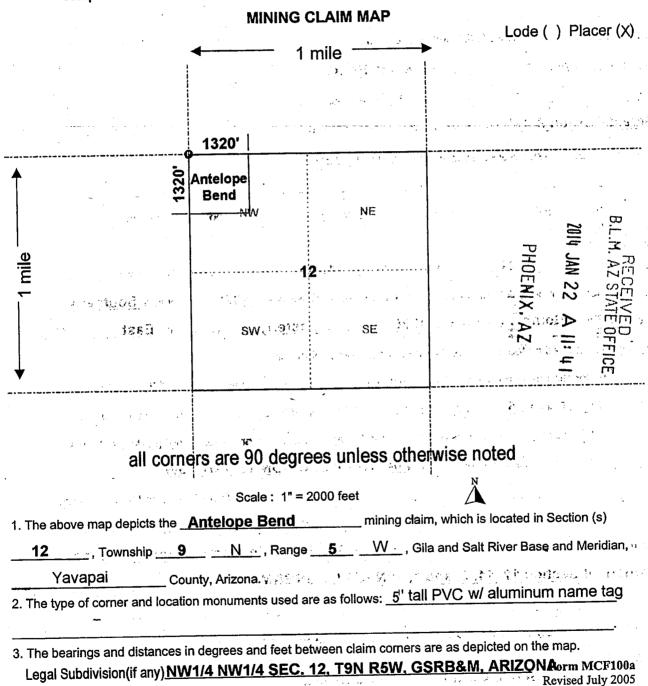

#### **DECISION**

GERALD AND GORDON NOAH

**PO BOX 800** 

CONGRESS, AZ 85332-0800

This decision affects those claims shown

in the block below.

AMC426216, AMC426217 GOLDEN SPUR, NUGGET VALLEY

#### **NOTICE**

GERALD AND NOAH GORDON PO BOX 800

CONGRESS, AZ 85332-0800

This Notice Affects the Claims

Shown in the Block Below.

AMC426216 GOLDEN SPUR