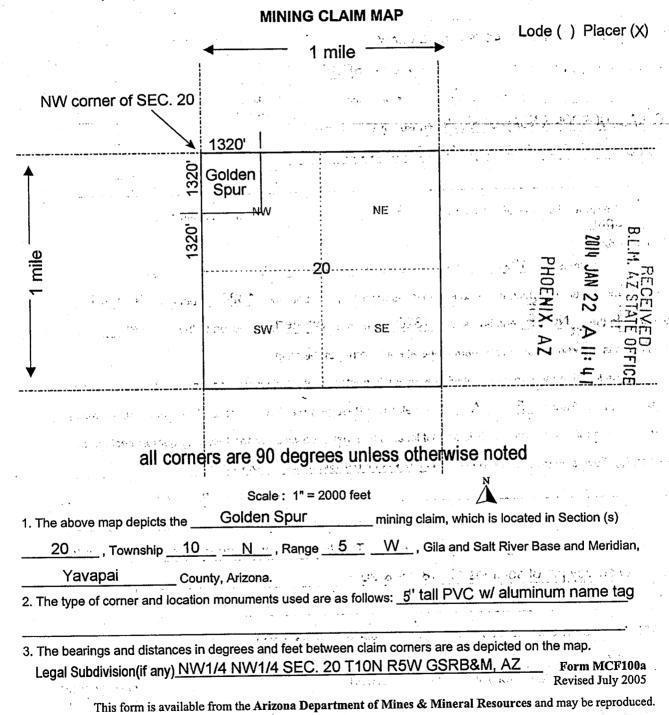

#### **DECISION**

GERALD AND GORDON NOAH

**PO BOX 800** 

CONGRESS, AZ 85332-0800

This decision affects those claims shown

in the block below.

AMC426216, AMC426217 GOLDEN SPUR, NUGGET VALLEY

#### **NOTICE**

GERALD AND NOAH GORDON PO BOX 800

CONGRESS, AZ 85332-0800

This Notice Affects the Claims

Shown in the Block Below.

AMC426216 GOLDEN SPUR