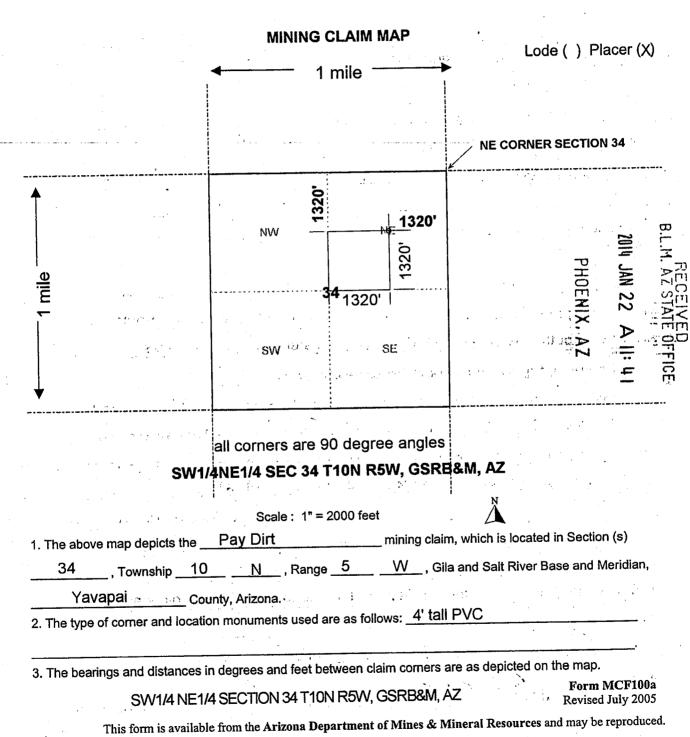

| or BI M Survey pip atemped                |
| c1/4 S34                                                                       | or bein survey pin stamped                |
| DATED AND POSTED on the ground this                                            |                                           |
| DATED AND POSTED on the ground this day of Januar                              | , 20_14.                                  |
| GERALD GORDON TAHARA BROWN                                                     | M Denvil                                  |
|                                                                                | Form MCF102 Revised July 2005             |

This form is available from the Arizona Department of Mines & Mineral Resources and may be reproduced.



When Recorded, return to: GERALD GORDON P.O. BOX 800 CONGRESS, AZ, 85332

| LOCATION NOTICE TO THE                                                         | ·