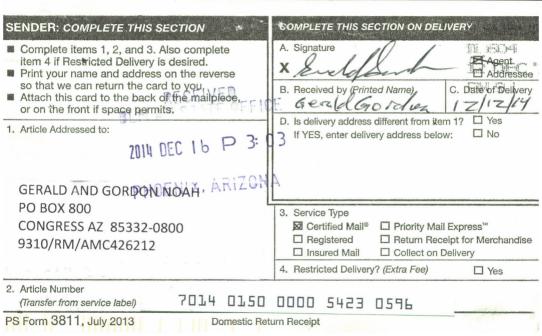

# BUREAU OF LAND MANAGEMENT

Arizona State Office
One North Central Avenue, Suite 800
Phoenix, Arizona 85004-4427
www.blm.gov/az/

NOV 2 8 2014

In Reply Refer To: 3800 (9310) RM AMC426212

CERTIFIED MAIL - RETURN RECEIPT REQUESTED No. 7014 0150 0000 5423 0596

#### **DECISION**

GERALD AND GORDON NOAH

**PO BOX 800** 

CONGRESS, AZ 85332-0800

This decision affects those claims shown

in the block below.

AMC426216, AMC426217 GOLDEN SPUR, NUGGET VALLEY