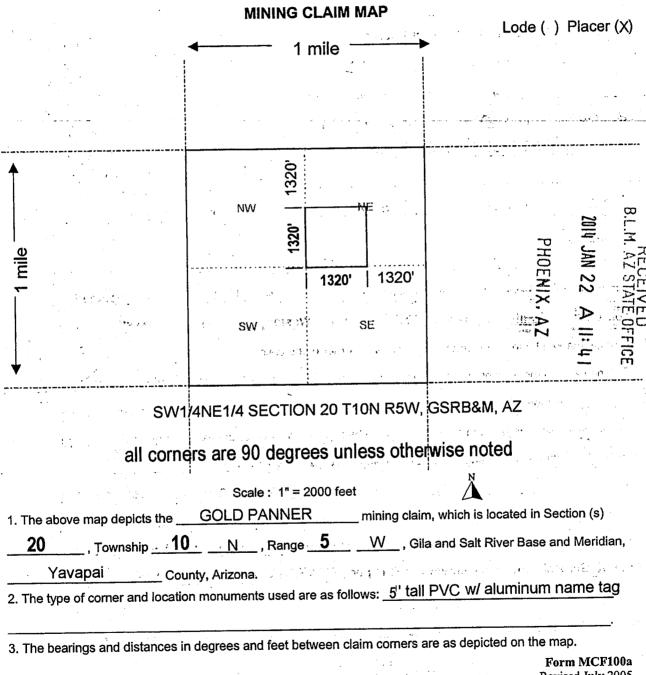

#### **DECISION**

GERALD GORDON PO BOX 800

CONGRESS, AZ 85332-0800

This Notice Affects Those Claims

Shown in the Block Below.

AMC426212 ACE