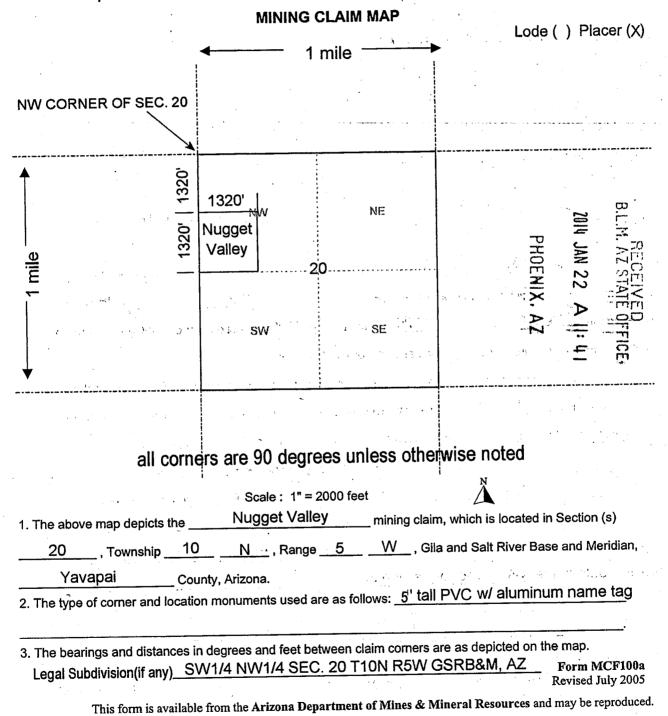

#### **DECISION**

GERALD AND GORDON NOAH

**PO BOX 800** 

CONGRESS, AZ 85332-0800

This decision affects those claims shown

in the block below.

AMC426216, AMC426217 GOLDEN SPUR, NUGGET VALLEY