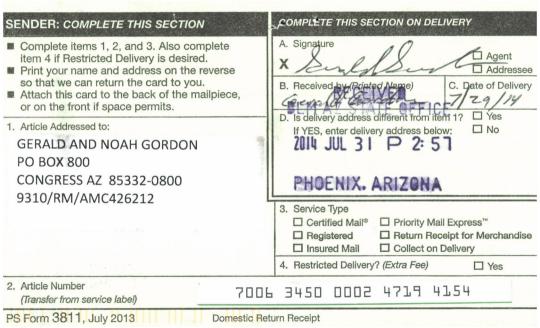

## BUREAU OF LAND MANAGEMENT

Arizona State Office One North Central Avenue, Suite 800 Phoenix, Arizona 85004-4427

www.blm.gov/az/

JUL 18 2014

CERTIFIED MAIL - RETURN RECEIPT REQUESTED No. 7006 3450 0002 4719 4154

#### **NOTICE**

GERALD AND NOAH GORDON PO BOX 800

CONGRESS, AZ 85332-0800

This Notice Affects the Claims

Shown in the Block Below.

AMC426216 GOLDEN SPUR