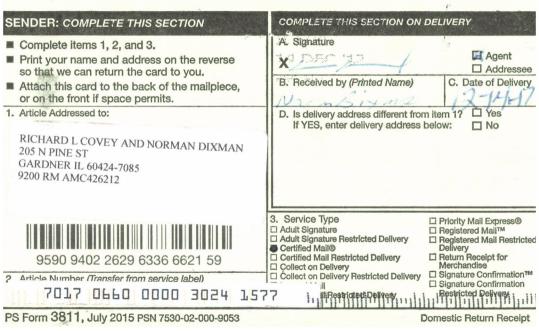

DEC 0 7 2017

In Reply Refer To: 3830 (9200) RM AMC426212

CERTIFIED MAIL - RETURN RECEIPT REQUESTED No. 7017 0660 0000 3024 1577

#### **DECISION**

RICHARD L COVEY & NORMAN DIXMAN:

This decision affects those claims shown

205 N PINE ST

in the block below.

GARDNER, IL 60424-7085

AMC426219 RED GOLD