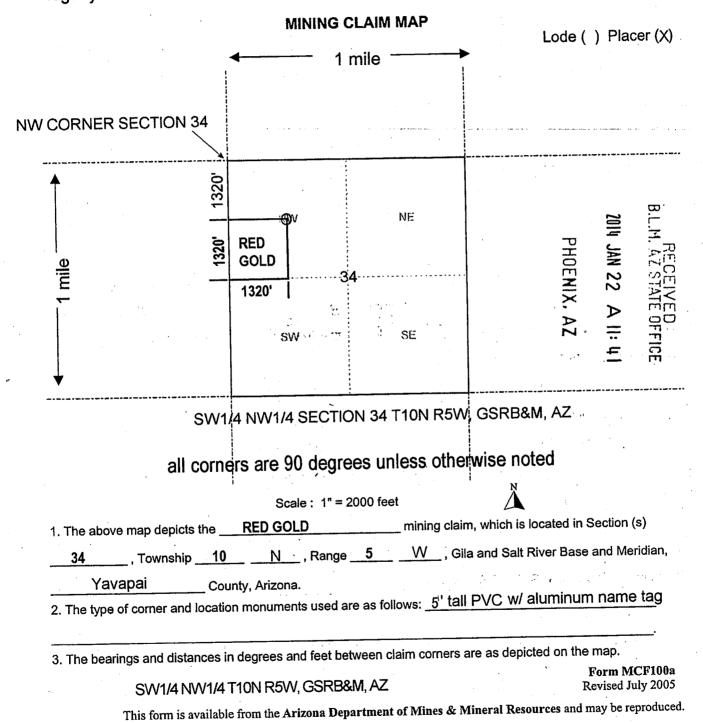

#### **DECISION**

RICHARD L COVEY & NORMAN DIXMAN:

This decision affects those claims shown

205 N PINE ST

in the block below.

GARDNER, IL 60424-7085

AMC426219 RED GOLD